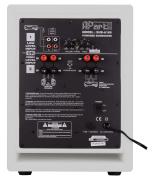

It completes your sound reproduction with an impressive and clear deep bass. The subwoofer has a Line input and a High-level input. At the back panel, the subwoofer is equipped with an adjustable X-over between 40-160 Hz, a volume control and a phase switch. The subwoofer is activated via the build in auto-power-on/off energy saving function. A "clip" indicator warns when maximum power is reached.