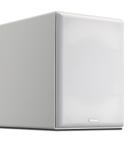

## SUBA165-W

Compact active 8" subwoofer, white

The SUBA165 is a compact active 8" subwoofer that gives you an amazing performance remarkable for its small size. It is the ideal solution (especially with the MASK or OVO loudspeakers) for that little extra bass in your meeting room, restaurant, showroom, board room or surround system in your living room.

The cabinet of SUBA165 is made of wood and has an  $8^{\prime\prime}~\text{HD}$  woofer.