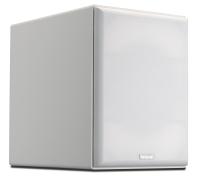

## SUBA165-W

Compact active 8" subwoofer, white

The SUBA165 is a compact active 8" subwoofer that gives you an amazing performance remarkable for its small size. It is the ideal solution (especially with the MASK or OVO loudspeakers) for that little extra bass in your meeting room, restaurant, showroom, board room or surround system in your living room.

The cabinet of SUBA165 is made of wood and has an  $8^{\prime\prime}~\text{HD}$  woofer.