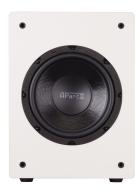

The cabinet of SUBA165 is made of wood and has an  $8^{\prime\prime}~\text{HD}$  woofer.