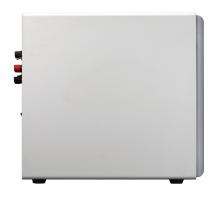

It completes your sound reproduction with an impressive and clear deep bass. The subwoofer has a Line input and a High-level input. At the back panel, the subwoofer is equipped with an adjustable X-over between 40-160 Hz, a volume control and a phase switch. The subwoofer is activated via the build in auto-power-on/off energy saving function. A "clip" indicator warns when maximum power is reached.